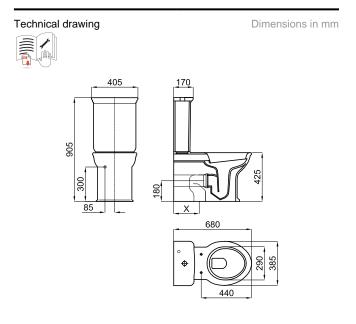

## Description

C/C adjustable outlet pan with fixing kit 100330696.

noke

PORCELANOSA BATHROOMS